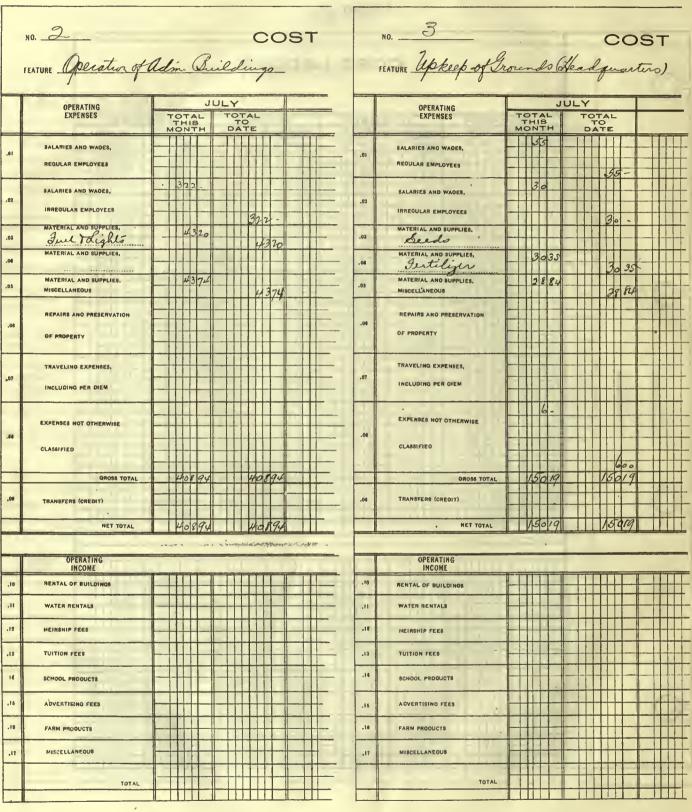

| 14 B        |           | 1200 -                                  |
| Operating Expenses                                                                                                                | 22B         |           | 99660                                   |
|                                                                                                                                   |             | 2396 64   | 237602                                  |
|                                                                                                                                   | •           |           |                                         |

~

Adalated Income

EXHIBIT 135.



~

EXHIBIT 136.



EXHIBIT 137.

EXHIBIT 138.



•

MISCELLANEOUS

\* TOTAL

 $\mathbf{T}$ 

.17

EXHIBIT 139.

EXHIBIT 140.

|            | NO<br>FEATURE Colice M                                                       | a +                         | -                          | DST |
|------------|------------------------------------------------------------------------------|-----------------------------|----------------------------|-----|
| •          | FEATURE <u>lolee</u> TC                                                      | ourlo                       |                            |     |
|            | OPERATING<br>EXPENSES                                                        | J<br>TOTAL<br>THIS<br>MONTH | ULY<br>TOTAL<br>TO<br>DATE |     |
| -01        | REQUEAR EMPLOYEES